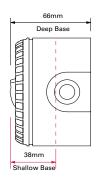

### **Dimensions**

# **Technical Specification**

| Mounting Type         | Wall                                    |
|-----------------------|-----------------------------------------|
| Voltage               | 9 - 60VDC                               |
| Current               | 10 - 25mA dependent on setting          |
| Coverage (y)          | 7.5m (Switchable to 2.5m)*              |
| Mounting Height (x)   | 2.4m (max)                              |
| Coverage Volume Code  | W-2.4-7.5                               |
| Coverage Volume       | 135m³ (15m³)                            |
| Flash Rate            | 1Hz (Switchable to 0.5Hz)               |
| Operating Temperature | -25°C to +70°C                          |
| Monitoring            | Reverse Polarity                        |
| Protection            | IP33C Shallow Base IP65 Deep and U Base |
| Weight                | 100g                                    |
| Body Colour           | White or Red                            |
| Flash Colour          | White or Red                            |
| * ONIDD II            |                                         |