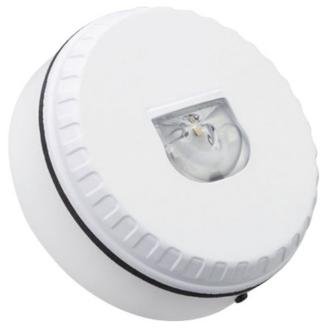

# **Beacons**

Solista LX Wall Australian Standard

The Solista LX Wall is suitable for a variety of applications, available in a red or white body and compatible with the full range of Eaton sounder bayonet bases.

A patented lens design distributes light to achieve the required illumination specified by AS ISO7240.23:2014, whilst using minimum current consumption.