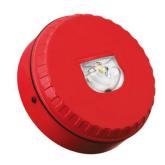

# **Beacons**

Solista LX Wall Australian Standard

The Solista LX Wall is suitable for a variety of applications, available in a red or white body and compatible with the full range of Eaton sounder bayonet bases.

#### Solista LX Wall Red

| Reference           | Description                                            |
|---------------------|--------------------------------------------------------|
| BS-SOL-LX-W-RF-R1-S | Solista LX Wall, Red Flash, Red Body, Shallow Base     |
| BS-SOL-LX-W-RF-W1-S | Solista LX Wall, Red Flash, White Body, Shallow Base   |
| BS-SOL-LX-W-WF-R1-S | Solista LX Wall, White Flash, Red Body, Shallow Base   |
| BS-SOL-LX-W-WF-W1-S | Solista LX Wall, White Flash, White Body, Shallow Base |