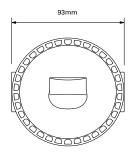

### **Dimensions**

# **Technical Specification**

| Mounting Type         | Wall                                    |
|-----------------------|-----------------------------------------|
| Voltage               | 9 - 60VDC                               |
| Current               | 10 - 25mA dependent on setting          |
| Coverage (y)          | 7.5m (Switchable to 2.5m)*              |
| Mounting Height (x)   | 2.4m (max)                              |
| Coverage Volume Code  | W-2.4-7.5                               |
| Coverage Volume       | 135m³ (15m³)                            |
| Flash Rate            | 1Hz (Switchable to 0.5Hz)               |
| Operating Temperature | -25°C to +70°C                          |
| Monitoring            | Reverse Polarity                        |
| Protection            | IP33C Shallow Base IP65 Deep and U Base |
| Weight                | 100g                                    |
| Body Colour           | White or Red                            |
| Flash Colour          | White or Red                            |
| * ONIDD II            |                                         |